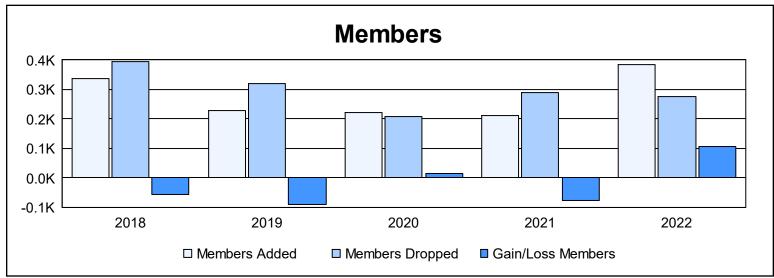

District B 2

As of June 2022 Cumulative

| Year      | New<br>Clubs | Dropped<br>Clubs | Gain/<br>Loss<br>Clubs | New<br>Members | Charter<br>Members | Reinstate<br>Members | Transfer<br>Members | Total<br>Member<br>Added | Total<br>Members<br>Dropped | Gain/<br>Loss<br>Members |
|-----------|--------------|------------------|------------------------|----------------|--------------------|----------------------|---------------------|--------------------------|-----------------------------|--------------------------|
| 2017-2018 | 3            | 8                | -5                     | 205            | 86                 | 25                   | 20                  | 336                      | 394                         | -58                      |
| 2018-2019 | 3            | 3                | 0                      | 95             | 93                 | 31                   | 9                   | 228                      | 319                         | -91                      |
| 2019-2020 | 3            | 0                | 3                      | 122            | 87                 | 9                    | 5                   | 223                      | 207                         | 16                       |
| 2020-2021 | 2            | 5                | -3                     | 152            | 44                 | 10                   | 6                   | 212                      | 290                         | -78                      |
| 2021-2022 | 7            | 3                | 4                      | 195            | 171                | 6                    | 12                  | 384                      | 277                         | 107                      |
| Average   | 4            | 4                | 0                      | 154            | 96                 | 16                   | 10                  | 277                      | 297                         | -21                      |