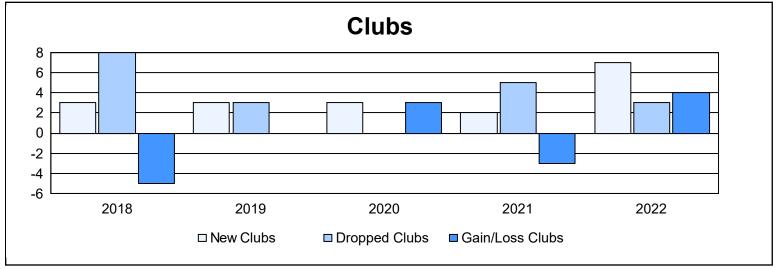

District B 2

As of June 2022 Cumulative

| Year      | New<br>Clubs | Dropped<br>Clubs | Gain/<br>Loss<br>Clubs | New<br>Members | Charter<br>Members | Reinstate<br>Members | Transfer<br>Members | Total<br>Member<br>Added | Total<br>Members<br>Dropped | Gain/<br>Loss<br>Members |
|-----------|--------------|------------------|------------------------|----------------|--------------------|----------------------|---------------------|--------------------------|-----------------------------|--------------------------|
| 2017-2018 | 3            | 8                | -5                     | 205            | 86                 | 25                   | 20                  | 336                      | 394                         | -58                      |
| 2018-2019 | 3            | 3                | 0                      | 95             | 93                 | 31                   | 9                   | 228                      | 319                         | -91                      |
| 2019-2020 | 3            | 0                | 3                      | 122            | 87                 | 9                    | 5                   | 223                      | 207                         | 16                       |
| 2020-2021 | 2            | 5                | -3                     | 152            | 44                 | 10                   | 6                   | 212                      | 290                         | -78                      |
| 2021-2022 | 7            | 3                | 4                      | 195            | 171                | 6                    | 12                  | 384                      | 277                         | 107                      |
| Average   | 4            | 4                | 0                      | 154            | 96                 | 16                   | 10                  | 277                      | 297                         | -21                      |